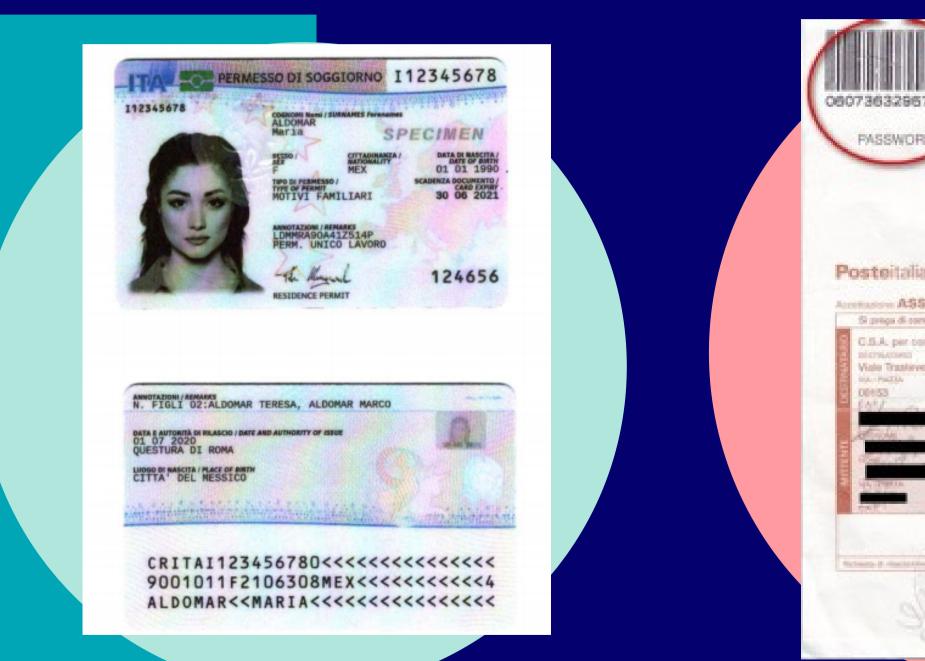

# **STUDY resident**

# facsimile

| ×                        | o +                  | 0 (                 | <b>b</b> + | 0 | 0 | +_ | ο | 0 | +_ | 0 | ο | + |
|--------------------------|----------------------|---------------------|------------|---|---|----|---|---|----|---|---|---|
|                          | 73                   |                     |            |   |   |    |   |   |    |   |   |   |
|                          | 1                    |                     | •          | × | • | •  | × | • | •  | × | • | • |
| 57-1                     | 1800004              | 19822               |            | • | 0 | ×  | • | 0 | ×  | • | 0 | × |
| RD                       | USE                  |                     |            |   | × | •  | 0 | × | •  | 0 | × | • |
|                          |                      |                     |            |   |   | •  | × | • | •  | × | • | • |
|                          |                      |                     |            |   |   | ×  | • | 0 | ×  | • | 0 | × |
|                          |                      |                     |            |   |   |    |   |   |    |   |   | ~ |
| iane                     | A Date MAD Design 10 | -                   |            |   |   |    | 0 | × | •  | 0 | × | • |
| SICURATA                 | - 10                 | ALLWA               |            |   |   |    | × | • | •  | × | • | • |
| onto della Questura di 👘 |                      |                     |            |   |   |    | • | 0 | ×  | • | 0 | × |
| ROMA                     |                      | 101<br>F 050<br>FRM |            |   |   |    | 0 | × | •  | 0 | × | • |
| State B                  |                      |                     |            |   |   |    | × | • | •  | × | • | • |
| Jan 1 Lin                |                      | 1. he               |            |   |   |    |   |   |    |   |   |   |
| Vie X.                   |                      | 3                   |            |   |   | ×  | • | 0 | ×  | • | 0 | × |
| Company Concernent       |                      | TIK-                |            |   |   | •  | 0 | × | •  | ο | × | • |
|                          | - 10                 |                     |            |   |   | •  | × | • | •  | × | • | • |
| 0 223 9                  |                      |                     |            |   | 0 | ×  | • | 0 | ×  |   | 0 | × |
| See.                     |                      |                     |            |   |   |    |   |   |    |   |   |   |
| _                        |                      |                     | •          | 0 | × | •  | 0 | × | •  | 0 | × | • |

## **Documents required**

Valid PASSPORT and, in case of RENEWAL, old RESIDENCE PERMIT

Certificate of UNIVERSITY'S ENROLLMENT

- Documentation certifying adequate economic resources (credit card, bank statement, fellowship...)
- **4** Domicile (rental contract, *dichiarazione di ospitalità*...)
- 5 Health insurance, valid for Italy and the lenght of the resident permit or voluntary registration to the SSN at the beginning of the calendar year
- 6 Marca da bollo ("stamp") 16€